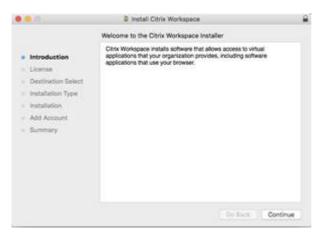

Click Continue on the Introduction section.

Click Continue and then click Agree on the License section.

Click **Install** to accept the default installation drive. Or you can click **Change Install Location** to select a different installation disk.