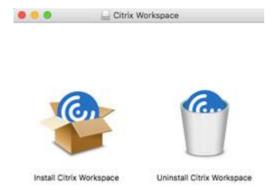

## 3. Start Citrix Workspace setup

Double clicking on the DMG file will open the following window. Double click on the **Install Citrix Workspace** icon to start the install.

Click **Continue** to run the *This package will run a program to determine if the software can be installed* window.