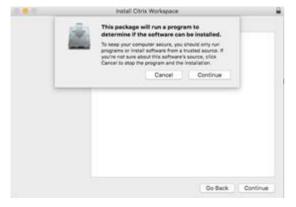

## 3. Start Citrix Workspace setup

Double clicking on the DMG file will open the following window. Double click on the **Install Citrix Workspace** icon to start the install.

Click **Continue** to run the *This package will run a program to determine if the software can be installed* window.