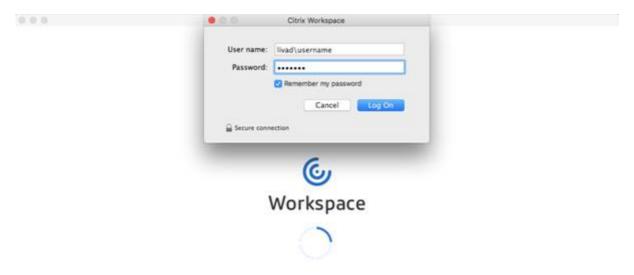

#### 6. Enter your details

Enter your MWS username prefixed by livad\ - for example: *livad\username*.

Enter your MWS password, tick the **Remember my password** tick-box and then click **Log On** to proceed.