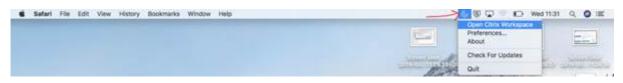

#### 4. Set up Citrix Workspace

You should now have the Citrix Workspace icon in the Status menus section of the Menu Bar along the top of your Mac. **Right click** on this and choose **Open Citrix Workspace**.