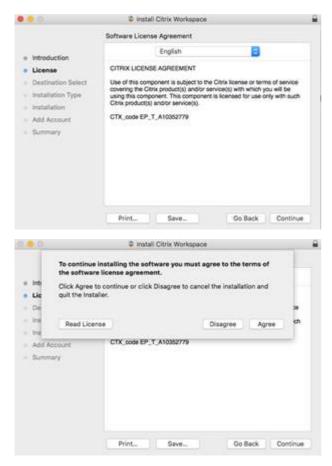

Click Continue on the Introduction section.

Click Continue and then click Agree on the License section.

Click **Install** to accept the default installation drive. Or you can click **Change Install Location** to select a different installation disk.