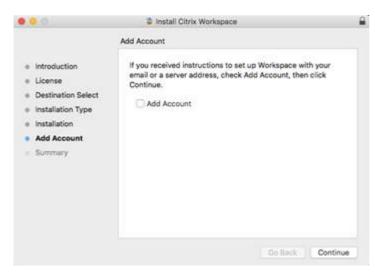

Click Continue and leave the Add Account box unticked.

Click Close on The installation was successful window.

| 0.0                                                                                                               | Install Citrix Workspace                     |  |
|-------------------------------------------------------------------------------------------------------------------|----------------------------------------------|--|
| Introduction     Usense     Destination Select     Installation Type     Installation     Add Account     Summary | The installation was completed successfully. |  |
|                                                                                                                   | Go Back Citot                                |  |